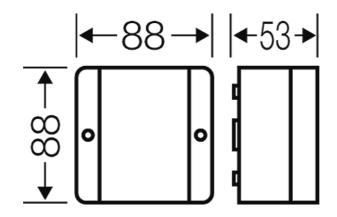

### Drawings

Dimension drawing

| material                | PS (Polystyrene)                    |
|-------------------------|-------------------------------------|
| degree of protection:   | IP 55 (ESM)                         |
| degree of protection:   | (see cable entry systems LES) IP 65 |
| mounting width          | 59 mm                               |
| mounting height         | 66 mm                               |
| max. installation depth | 37 mm                               |
| width                   | 88 mm                               |
| height                  | 88 mm                               |
| depth                   | 53 mm                               |
| weight                  | 0,112 kg                            |
| in accordance with      | IEC 60670-22                        |