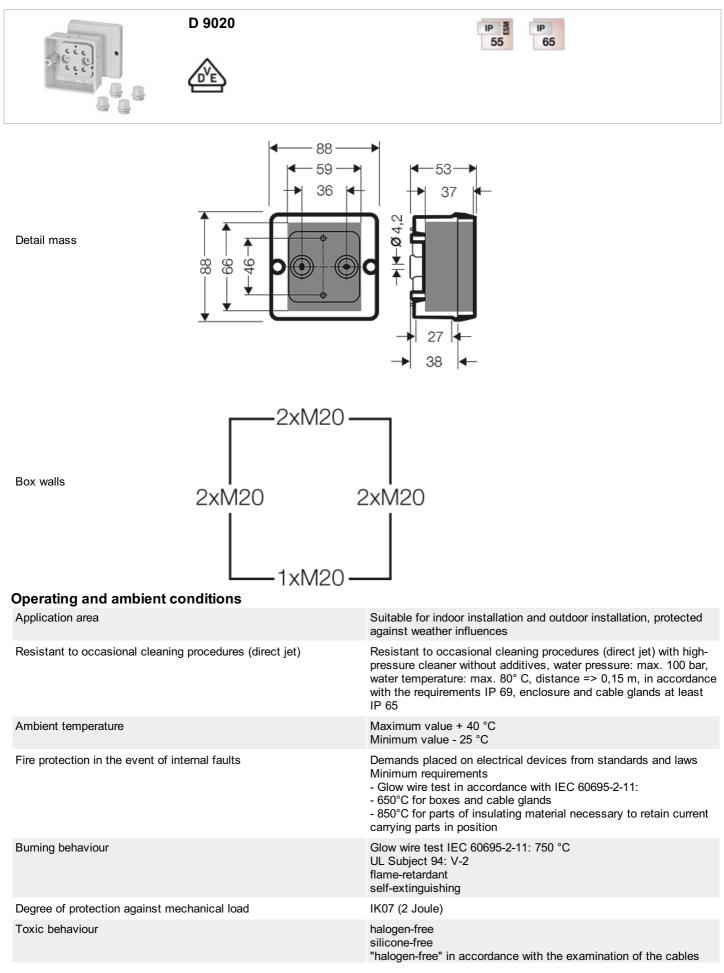

| material                | PS (Polystyrene)                    |
|-------------------------|-------------------------------------|
| degree of protection:   | IP 55 (ESM)                         |
| degree of protection:   | (see cable entry systems LES) IP 65 |
| mounting width          | 59 mm                               |
| mounting height         | 66 mm                               |
| max. installation depth | 37 mm                               |
| width                   | 88 mm                               |
| height                  | 88 mm                               |
| depth                   | 53 mm                               |
| weight                  | 0,112 kg                            |
| in accordance with      | IEC 60670-22                        |

### Drawings

Dimension drawing